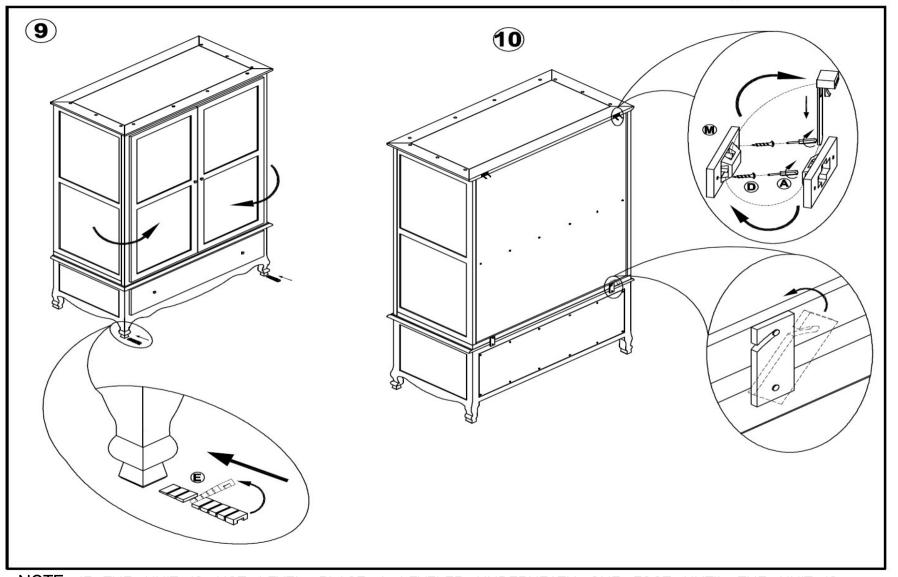

### Sienna Wardrobe Assembly Instructions

NOTE: IF THE UNIT IS NOT LEVEL, PLACE A LEVELER UNDERNEATH ONE FOOT UNTIL THE UNIT IS LEVEL. BREAK OFF ANYPROTRUDING SEGMENTS

Note: Different wall materials require different types of fixing devices. Use fixing devices suitable for the walls in your home (not included). If you are uncertain about what type of screw or fitting to use, please contact your hardware store.