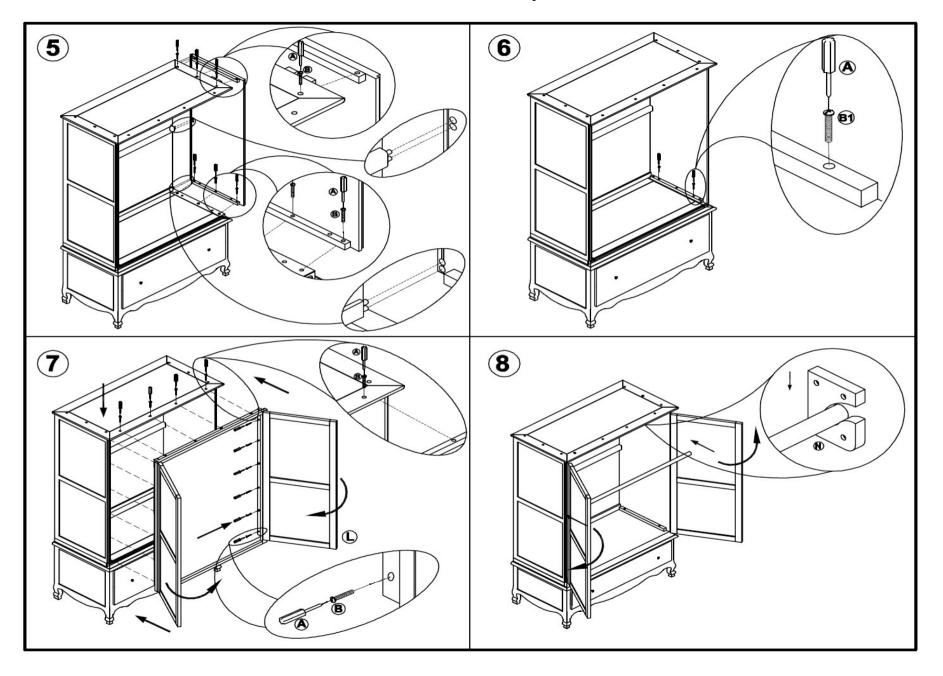

y contain ammonia or solvents

### feather & black

## Sienna Wardrobe Assembly Instructions

|    | PARTS       | Q'TY  | 1 2 |   |
|----|-------------|-------|-----|---|
| A  | M6          | 1PCS  |     |   |
| В  | Ø5/16″*30mm | 28PCS |     |   |
| В1 | Ø5/16″*70mm | 4PCS  | © . | ® |
| D  | Ø4*16mm     | 4PCS  |     |   |
| E  | WIII)       | 2PCS  |     |   |
| F  |             | 1PCS  | ₩   | A |
| G  |             | 1PCS  |     |   |
| Н  | B           | 2PCS  | 3 4 |   |
| ı  |             | 1PCS  |     |   |
| J  |             | 1PCS  |     |   |
| K  |             | 1PCS  |     |   |
| L  | Ħ           | 1PCS  |     |   |
| М  |             | 4PCS  |     |   |
| N  |             | 1PCS  |     |   |
|    |             |       |     |   |

## Sienna Wardrobe Assembly Instructions



### Sienna Wardrobe Assembly Instructions



NOTE: IF THE UNIT IS NOT LEVEL, PLACE A LEVELER UNDERNEATH ONE FOOT UNTIL THE UNIT IS LEVEL. BREAK OFF ANYPROTRUDING SEGMENTS

Note: Different wall materials require different types of fixing devices. Use fixing devices suitable for the walls in your home (not included). If you are uncertain about what type of screw or fitting to use, please contact your hardware store.